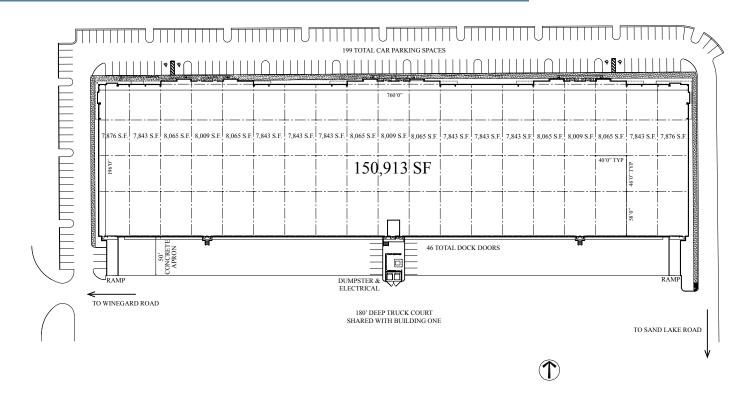

## PROPERTY SUMMARY

**Building Size:** 150,913 Square Feet

**Building Dimensions:** 760' W x 196'D

**Dock Doors:** 46 9' x 10' Dock Doors

**Ceiling Height:** 30' Minimum to Bar Joist

**Column Spacing:**40'W x 46' D (Typical)
58'D Loading Bays

(5) 400 Amp Services,

**Electrical:** 277/480 Volts, 3-Phase (subject to

verification)

**Floor Slab:** 6" Thick, 4,000 PSI Concrete

**Sprinkler:** ESFR System with Pump

Construction: Architectural Tilt-Up Concrete with Tinted

Glass and Aluminum Storefronts

Car Parking: 199 Spaces

Truck Court: 180'Deep, Shared with Building Two; 60'

Concrete Aprons