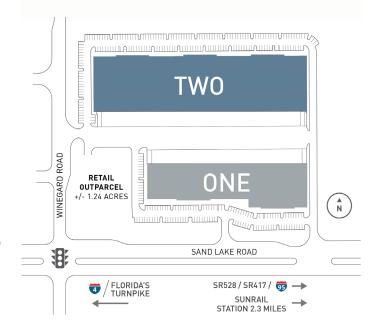

## **FOR LEASE** 150,913 RSF

Sand Lake Commerce Center Two

7705 Winegard Road Orlando, FL 32809

(528)

For Leasing Information Contact:

## Sand Lake Commerce Center Two

7705 Winegard Road | Orlando, FL 32809

## PROPERTY SUMMARY

**Building Size:** 150,913 Square Feet

**Building Dimensions:** 760' W x 196'D

**Dock Doors:** 46 9' x 10' Dock Doors

**Ceiling Height:** 30' Minimum to Bar Joist

**Column Spacing:**40'W x 46' D (Typical)
58'D Loading Bays